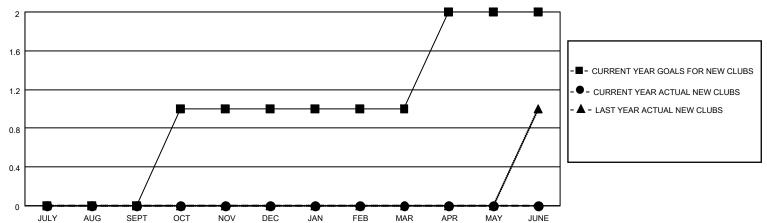

## District 11 B1

| Clubs RESULTS FOR 2022-2023 |   |   |   | Members RESULTS FOR 2022-2023 |    |    |    |
|-----------------------------|---|---|---|-------------------------------|----|----|----|
|                             |   |   |   |                               |    |    |    |
| JULY/AUG/SEPT               | 0 | 0 | 1 | JULY/AUG/SEPT                 | 10 | 14 | 21 |
| OCT/NOV/DEC                 | 1 | 0 | 0 | OCT/NOV/DEC                   | 10 | 0  | 0  |
| JAN/FEB/MAR                 | 0 | 0 | 0 | JAN/FEB/MAR                   | 10 | 0  | 0  |
| APR/MAY/JUNE                | 1 | 0 | 0 | APR/MAY/JUNE                  | 10 | 0  | 0  |

## GOALS AND ACTUAL NEW CLUBS CUMULATIVE

| - ● - MEMBER GROWTH ACTUAL        |  |
|-----------------------------------|--|
| - ▲ - LAST YEAR MEMBERSHIP ACTUAL |  |
|                                   |  |