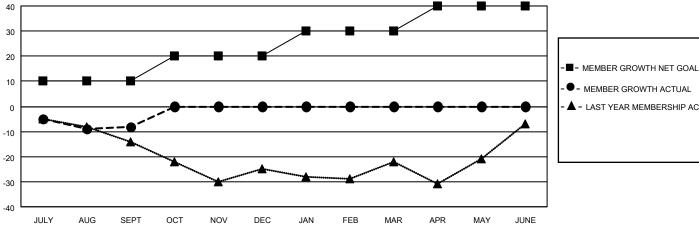

## District 11 B1

| Clubs RESULTS FOR 2022-2023 |   |   |   | Members RESULTS FOR 2022-2023 |    |    |    |
|-----------------------------|---|---|---|-------------------------------|----|----|----|
|                             |   |   |   |                               |    |    |    |
| JULY/AUG/SEPT               | 0 | 0 | 1 | JULY/AUG/SEPT                 | 10 | 14 | 21 |
| OCT/NOV/DEC                 | 1 | 0 | 0 | OCT/NOV/DEC                   | 10 | 0  | 0  |
| JAN/FEB/MAR                 | 0 | 0 | 0 | JAN/FEB/MAR                   | 10 | 0  | 0  |
| APR/MAY/JUNE                | 1 | 0 | 0 | APR/MAY/JUNE                  | 10 | 0  | 0  |

## GOALS AND ACTUAL NEW CLUBS CUMULATIVE

| - ● - MEMBER GROWTH ACTUAL        |  |
|-----------------------------------|--|
| - ▲ - LAST YEAR MEMBERSHIP ACTUAL |  |
|                                   |  |